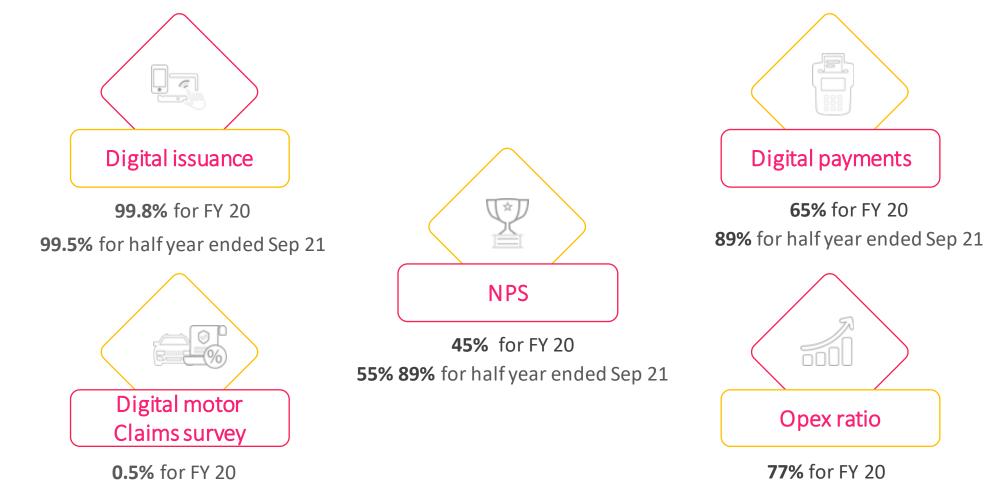

#### Continuous improvement in efficiency

46% for half year ended Sep 21

45% for half year ended Sep 21

**Edelweiss** | GENERAL INSURANCE

| Omni-channel Digital Distribution |        |        |        |            |                       |       |                                     |  |
|-----------------------------------|--------|--------|--------|------------|-----------------------|-------|-------------------------------------|--|
| Brokers                           |        | Agents |        | Industry P | Industry Partnerships |       | Digital + Ecosystem<br>Partnerships |  |
| FY 20                             | Sep 21 | FY 20  | Sep 21 | FY 20      | Sep 21                | FY 20 | Sep 21                              |  |
| 100                               | 250+   | 700    | 1,500+ | 5          | 19                    | 6     | 19                                  |  |