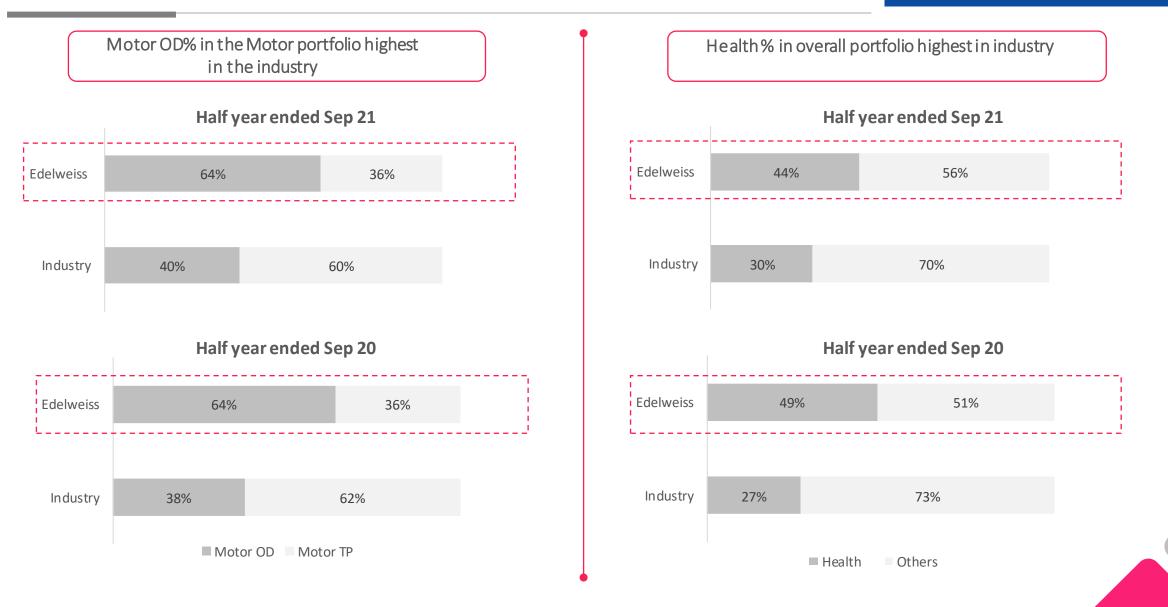

#### Consistent focus on value creating segments of Motor & Health

**Edelweiss** | GENERAL INSURANCE

| Slide 2: | Source: Swiss Re Sigma Report FY21                                                    |
|----------|---------------------------------------------------------------------------------------|
| Slide 6: | Source: GIC, IRDAI                                                                    |
| Slide 7: | Source: GIC , IRDAI, Showcases companies started post 2010, Growth Rate is YOY        |
| Slide 8: | GIC, IRDAI; OD: Own Damage, TP: Third Party, Health includes Health Retail and Group, |
|          | includes only General Insurers                                                        |