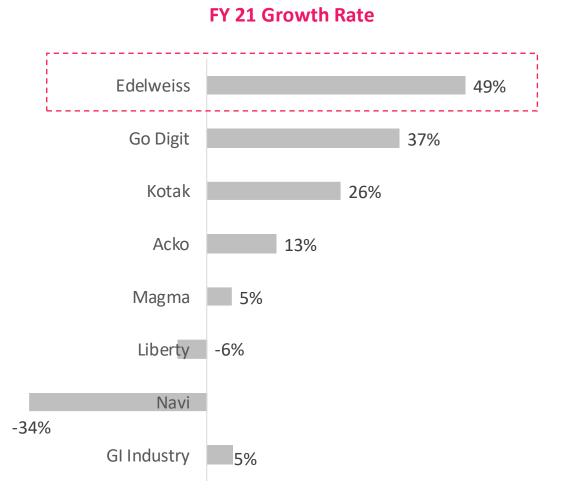

#### Amongst the fastest growing players in the Industry

Half year ended Sep 21 Growth Rate

| Slide 2: | Source: Swiss Re Sigma Report FY21                                                    |
|----------|---------------------------------------------------------------------------------------|
| Slide 6: | Source: GIC, IRDAI                                                                    |
| Slide 7: | Source: GIC , IRDAI, Showcases companies started post 2010, Growth Rate is YOY        |
| Slide 8: | GIC, IRDAI; OD: Own Damage, TP: Third Party, Health includes Health Retail and Group, |
|          | includes only General Insurers                                                        |