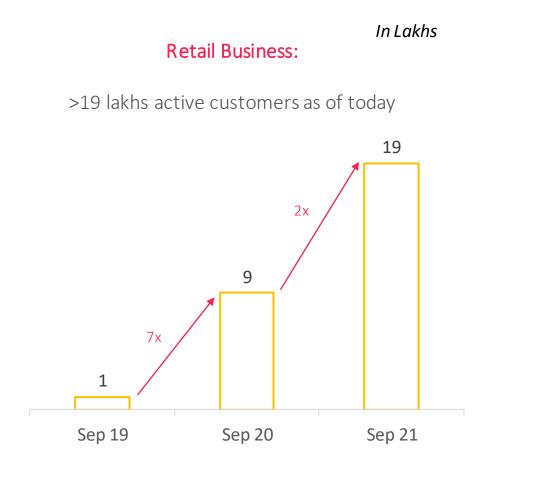

### Growth 5X of Industry; Active customer base doubled in 12 months

**Edelweiss** | GENERAL INSURANCE