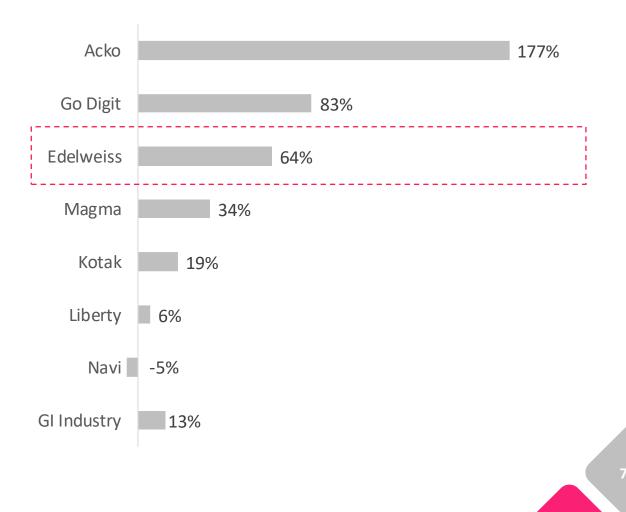

### Growth 5X of Industry; Active customer base doubled in 12 months

**Edelweiss** | GENERAL INSURANCE

| Slide 2: | Source: Swiss Re Sigma Report FY21                                                    |
|----------|---------------------------------------------------------------------------------------|
| Slide 6: | Source: GIC, IRDAI                                                                    |
| Slide 7: | Source: GIC , IRDAI, Showcases companies started post 2010, Growth Rate is YOY        |
| Slide 8: | GIC, IRDAI; OD: Own Damage, TP: Third Party, Health includes Health Retail and Group, |
|          | includes only General Insurers                                                        |