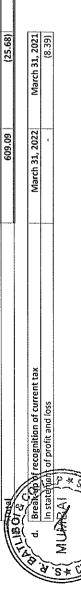

## Statement of Profit and Loss

(Currency: Indian rupees in millions)

| (Currency : Indian rupees in millions)                       |                      |                    |                    |
|--------------------------------------------------------------|----------------------|--------------------|--------------------|
|                                                              |                      | For the year ended | For the year ended |
|                                                              | Notes                | March 31, 2022     | March 31, 2021     |
| Revenue from operations                                      |                      |                    |                    |
| Interest income                                              | 23                   | 4 257 24           |                    |
| Rental income                                                | 23                   | 1,357.31           | 651.24             |
| Fee and commission income                                    | 2 <del>4</del><br>25 | 26.42              | 31.65              |
| Net gain on fair value changes (including Treasury income)   |                      | 5,502.24           | 2,959.01           |
| Total Revenue from operations                                | 26                   | 383.16             | 295.00             |
| rotal revenue nom operations                                 |                      | 7,269.13           | 3,936.90           |
| Other income                                                 | 27                   | 32.35              | 48.19              |
| Total Income                                                 |                      | 7,301.48           | 3,985.09           |
| Expenses                                                     | *****                |                    |                    |
| Finance costs                                                | 28                   | 593.49             | 268.34             |
| Impairment on financial instruments                          | 29                   | 46.56              | 13.23              |
| Employee benefits expense                                    | 30                   | 2,818.29           |                    |
| Depreciation, amortisation and impairment                    | 11,12                | 2,818.23           | 2,144.64           |
| Other expenses                                               | 31                   | 2,176.72           | 248.39             |
|                                                              | 24                   | 2,170.72           | 1,265.06           |
| Total expenses                                               |                      | 5,866.44           | 3,939.66           |
| Profit before tax                                            |                      | 1,435.04           | 45.43              |
| Tax expenses:                                                |                      |                    |                    |
| Current tax                                                  |                      | _                  | /0.201             |
| Deferred tax                                                 |                      | 488.55             | (8.39)<br>25.69    |
|                                                              |                      | 100,23             | 23.03              |
| Profit for the year                                          |                      | 946.49             | 28.13              |
| Items that will not be reclassified to profit or loss        |                      |                    |                    |
| Remeasurement (loss)/ gain on defined benefit plans          |                      | (9.74)             | 8.01               |
| Other Comprehensive Income                                   |                      | (9.74)             | 0.04               |
| ,                                                            | ····                 | (3.74)             | 8.01               |
| Total Comprehensive Income                                   |                      | 936.75             | 36.14              |
|                                                              |                      |                    |                    |
| Earnings per equity share (Face value of ₹ 10 each):         |                      |                    |                    |
| (1) Basic                                                    | 32                   | 2.69               | 0.16               |
| (2) Diluted                                                  |                      | 2.69               | 0.16               |
| The accompanying notes are an integral part of the financial | 1 - 65               |                    | Solding Limite     |
| statements                                                   | 1-00                 |                    | (OKILA rIV)        |
| As per our report of even date attached                      |                      |                    | 1/6/               |
| to be, our report or even date attached                      |                      |                    | (88)               |
|                                                              |                      |                    | 11:5:1             |